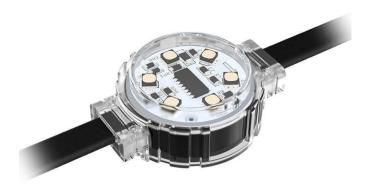

## Dot

Lavov Pixel light from the family DOT with a power of 0,9 W and Single color. Beam angle 120 degrees. Made in die cast aluminium and PC cover. Driver not included. Controlled by DMX512 protocol. Transparent flat.Not include driver.

| Item code    | 86.0P01.1320.01  Outdoor  Pixel Light |  |
|--------------|---------------------------------------|--|
| Product type |                                       |  |
| Category     |                                       |  |
| Family       | Dot                                   |  |
| Pictograms   | SDCM 3 C E Driver EXCL.               |  |
|              | On IP 66                              |  |

## **Scheme**

| Product                   |               |
|---------------------------|---------------|
| Real power (W)            | 0.9           |
| Real luminous flux (Lm)   | 54.57         |
| Beam angle (º)            | 107.68        |
| IP                        | 66            |
| Colour                    | white         |
| Control gear included     | NOT           |
| Light source              | LED           |
| Type of LED               | 4 CREE SMD    |
| Average life time (h)     | 80000h L70B10 |
| Colour temperature (K)    | SINGLE COLOR  |
| Colour consistency (SDCM) | SDCM<3        |