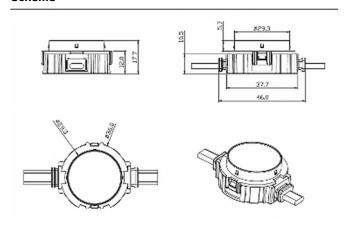

## **Scheme**

| Product                   |               |
|---------------------------|---------------|
| Real power (W)            | 0.9           |
| Real luminous flux (Lm)   | 54.57         |
| Beam angle (º)            | 107.68        |
| IP                        | 66            |
| Colour                    | white         |
| Control gear included     | NOT           |
| Light source              | LED           |
| Type of LED               | 4 CREE SMD    |
| Average life time (h)     | 80000h L70B10 |
| Colour temperature (K)    | SINGLE COLOR  |
| Colour consistency (SDCM) | SDCM<3        |