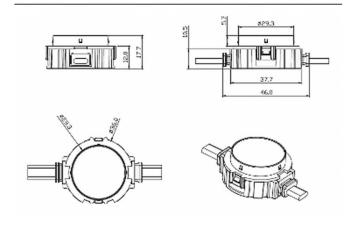

## Dot

Lavov Pixel light from the family DOT with a power of 0,9 W and Single color. Beam angle 120 degrees. Made in die cast aluminium and PC cover. Driver not included. Controlled by DMX512 protocol. Transparent flat.Not include driver.

## **Scheme**

| Product                   |               |
|---------------------------|---------------|
| Real power (W)            | 0.9           |
| Real luminous flux (Lm)   | 54.57         |
| Beam angle (º)            | 107.68        |
| IP                        | 66            |
| Colour                    | white         |
| Control gear included     | NOT           |
| Light source              | LED           |
| Type of LED               | 4 CREE SMD    |
| Average life time (h)     | 80000h L70B10 |
| Colour temperature (K)    | SINGLE COLOR  |
| Colour consistency (SDCM) | SDCM<3        |