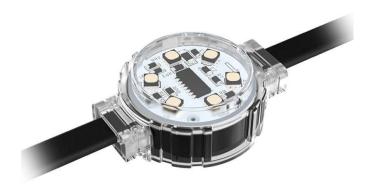

## Dot

Lavov Pixel light from the family DOT with a power of 0,9 W and Single color. Beam angle 120 degrees. Made in die cast aluminium and PC cover. Driver not included. Controlled by DMX512 protocol. Transparent flat.Not include driver.

## **Scheme**

| Product                   |               |
|---------------------------|---------------|
| Real power (W)            | 0.9           |
| Real luminous flux (Lm)   | 54.57         |
| Beam angle (º)            | 107.68        |
| IP                        | 66            |
| Colour                    | white         |
| Control gear included     | NOT           |
| Light source              | LED           |
| Type of LED               | 4 CREE SMD    |
| Average life time (h)     | 80000h L70B10 |
| Colour temperature (K)    | SINGLE COLOR  |
| Colour consistency (SDCM) | SDCM<3        |