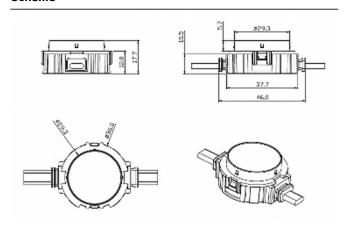

## **Scheme**

| Product                   |               |
|---------------------------|---------------|
| Real power (W)            | 0.9           |
| Real luminous flux (Lm)   | 54.57         |
| Beam angle (º)            | 107.68        |
| IP                        | 66            |
| Colour                    | black         |
| Control gear included     | NOT           |
| Light source              | LED           |
| Type of LED               | 4 CREE SMD    |
| Average life time (h)     | 80000h L70B10 |
| Colour temperature (K)    | SINGLE COLOR  |
| Colour consistency (SDCM) | SDCM<3        |