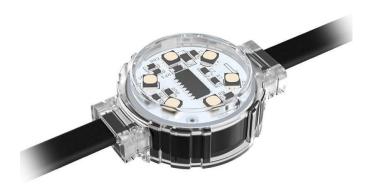

## Dot

Lavov Pixel light from the family DOT with a power of 0,9 W and Single color. Beam angle 120 degrees. Made in die cast aluminium and PC cover. Driver not included. Controlled by DMX512 protocol. Transparent flat.Not include driver.

| Item code    | 86.0P01.1320.02<br>Outdoor |  |
|--------------|----------------------------|--|
| Product type |                            |  |
| Category     | Pixel Light                |  |
| Family       | Dot                        |  |
| Pictograms   | SDCM SDCM C EXCL.          |  |
|              | On IP 66                   |  |