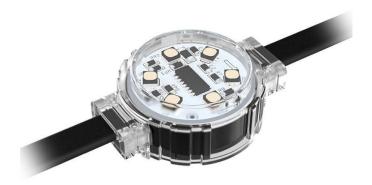

## Dot

Lavov Pixel light from the family DOT with a power of 0,9 W and Single color. Beam angle 120 degrees. Made in die cast aluminium and PC cover. Driver not included. Controlled by DMX512 protocol. Transparent flat.Not include driver.

## Scheme

| Product                   |               |
|---------------------------|---------------|
| Real power (W)            | 0.9           |
| Real luminous flux (Lm)   | 54.57         |
| Beam angle (º)            | 107.68        |
| IP                        | 66            |
| Colour                    | black         |
| Control gear included     | NOT           |
| Light source              | LED           |
| Type of LED               | 4 CREE SMD    |
| Average life time (h)     | 80000h L70B10 |
| Colour temperature (K)    | SINGLE COLOR  |
| Colour consistency (SDCM) | SDCM<3        |