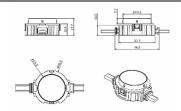

## Scheme

| Product                   |               |
|---------------------------|---------------|
| Real power (W)            | 0.9           |
| Real luminous flux (Lm)   | 54.57         |
| Beam angle (º)            | 107.68        |
| IP                        | 66            |
| Colour                    | black         |
| Control gear included     | NOT           |
| Light source              | LED           |
| Type of LED               | 4 CREE SMD    |
| Average life time (h)     | 80000h L70B10 |
| Colour temperature (K)    | SINGLE COLOR  |
| Colour consistency (SDCM) | SDCM<3        |