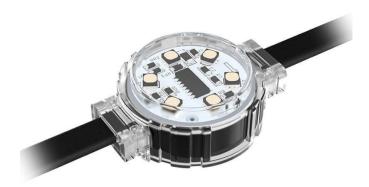

## Dot

Lavov Pixel light from the family DOT with a power of 0,9 W and Single color. Beam angle 120 degrees. Made in die cast aluminium and PC cover. Driver not included. Controlled by DMX512 protocol. Transparent flat.Not include driver.

| Item code    | 86.0P01.1320.02<br>Outdoor |  |
|--------------|----------------------------|--|
| Product type |                            |  |
| Category     | Pixel Light                |  |
| Family       | Dot                        |  |
| Subfamily    | Dot                        |  |
| Pictograms   | SDCM SDCM C C Driver EXCL. |  |
|              | On IP 66                   |  |

## **Scheme**

| Product                   |               |
|---------------------------|---------------|
| Real power (W)            | 0.9           |
| Real luminous flux (Lm)   | 54.57         |
| Beam angle (º)            | 107.68        |
| IP                        | 66            |
| Colour                    | black         |
| Control gear included     | NOT           |
| Light source              | LED           |
| Type of LED               | 4 CREE SMD    |
| Average life time (h)     | 80000h L70B10 |
| Colour temperature (K)    | SINGLE COLOR  |
| Colour consistency (SDCM) | SDCM<3        |