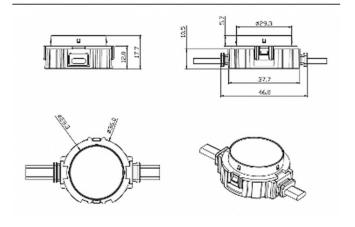

## Dot

Lavov Pixel light from the family DOT with a power of 0,9 W and Single color. Beam angle 120 degrees. Made in die cast aluminium and PC cover. Driver not included. Controlled by DMX512 protocol. Transparent flat.Not include driver.

| Item code    | 86.0P01.1320.02<br>Outdoor |  |
|--------------|----------------------------|--|
| Product type |                            |  |
| Category     | Pixel Light                |  |
| Family       | Dot                        |  |
| Subfamily    | Dot                        |  |
| Pictograms   | SDCM SDCM C C Driver EXCL. |  |
|              | On IP 66                   |  |

## **Scheme**

| Product                   |               |
|---------------------------|---------------|
| Real power (W)            | 0.9           |
| Real luminous flux (Lm)   | 54.57         |
| Beam angle (º)            | 107.68        |
| IP                        | 66            |
| Colour                    | black         |
| Control gear included     | NOT           |
| Light source              | LED           |
| Type of LED               | 4 CREE SMD    |
| Average life time (h)     | 80000h L70B10 |
| Colour temperature (K)    | SINGLE COLOR  |
| Colour consistency (SDCM) | SDCM<3        |