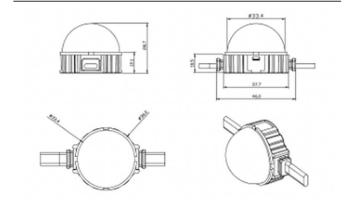

## Dot

Lavov Pixel light from the family DOT with a power of 0,9 W and RGBW color. Beam angle 120 degrees. Made in die cast aluminium and PC cover. Driver not included. Controlled by DMX512 protocol. Milky dome.Not include driver.

## **Scheme**

| Product                   |               |
|---------------------------|---------------|
| Real power (W)            | 0.9           |
| Real luminous flux (Lm)   | 46.1          |
| Beam angle (º)            | 104.74        |
| IP                        | 66            |
| Colour                    | white         |
| Control gear included     | NOT           |
| Light source              | LED           |
| Type of LED               | 4 CREE SMD    |
| Average life time (h)     | 80000h L70B10 |
| Colour temperature (K)    | RGBW          |
| Colour consistency (SDCM) | SDCM<3        |