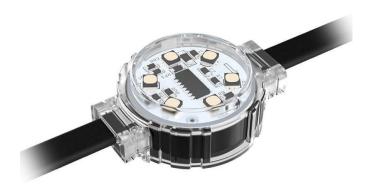

## Dot

Lavov Pixel light from the family DOT with a power of 0,9 W and RGBW color. Beam angle 120 degrees. Made in die cast aluminium and PC cover. Driver not included. Controlled by DMX512 protocol. Milky dome.Not include driver.

## **Scheme**

| Product                   |               |
|---------------------------|---------------|
| Real power (W)            | 0.9           |
| Real luminous flux (Lm)   | 46.1          |
| Beam angle (º)            | 104.74        |
| IP                        | 66            |
| Colour                    | white         |
| Control gear included     | NOT           |
| Light source              | LED           |
| Type of LED               | 4 CREE SMD    |
| Average life time (h)     | 80000h L70B10 |
| Colour temperature (K)    | RGBW          |
| Colour consistency (SDCM) | SDCM<3        |