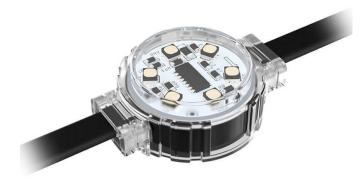

## Dot

Lavov Pixel light from the family DOT with a power of 0,9 W and RGBW color. Beam angle 120 degrees. Made in die cast aluminium and PC cover. Driver not included. Controlled by DMX512 protocol. Milky dome.Not include driver.

## Scheme

| Product                   |               |
|---------------------------|---------------|
| Floduct                   |               |
| Real power (W)            | 0.9           |
| Real luminous flux (Lm)   | 46.1          |
| Beam angle (º)            | 104.74        |
| IP                        | 66            |
| Colour                    | white         |
| Control gear included     | NOT           |
| Light source              | LED           |
| Type of LED               | 4 CREE SMD    |
| Average life time (h)     | 80000h L70B10 |
| Colour temperature (K)    | RGBW          |
| Colour consistency (SDCM) | SDCM<3        |