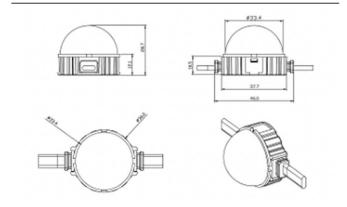

## **Scheme**

| Product                   |               |
|---------------------------|---------------|
| Real power (W)            | 0.9           |
| Real luminous flux (Lm)   | 46.1          |
| Beam angle (º)            | 104.74        |
| IP                        | 66            |
| Colour                    | white         |
| Control gear included     | NOT           |
| Light source              | LED           |
| Type of LED               | 4 CREE SMD    |
| Average life time (h)     | 80000h L70B10 |
| Colour temperature (K)    | RGBW          |
| Colour consistency (SDCM) | SDCM<3        |