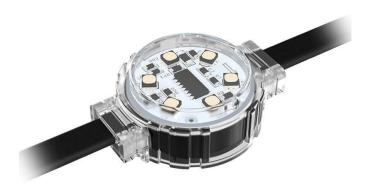

## Dot

Lavov Pixel light from the family DOT with a power of 0,9 W and RGBW color. Beam angle 120 degrees. Made in die cast aluminium and PC cover. Driver not included. Controlled by DMX512 protocol. Milky dome.Not include driver.

| Item code    | 86.0P01.1600.01  Outdoor  Pixel Light |  |
|--------------|---------------------------------------|--|
| Product type |                                       |  |
| Category     |                                       |  |
| Family       | Dot                                   |  |
| Subfamily    | Dot                                   |  |
| Pictograms   | SDCM SDCM C C Driver EXCL             |  |
|              | On IP 66                              |  |

## **Scheme**

| Product                   |               |
|---------------------------|---------------|
| Real power (W)            | 0.9           |
| Real luminous flux (Lm)   | 46.1          |
| Beam angle (º)            | 104.74        |
| IP                        | 66            |
| Colour                    | white         |
| Control gear included     | NOT           |
| Light source              | LED           |
| Type of LED               | 4 CREE SMD    |
| Average life time (h)     | 80000h L70B10 |
| Colour temperature (K)    | RGBW          |
| Colour consistency (SDCM) | SDCM<3        |