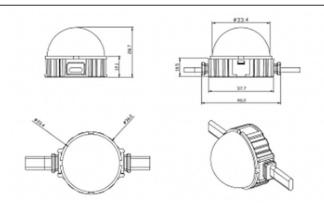

## Dot

Lavov Pixel light from the family DOT with a power of 0,9 W and RGBW color. Beam angle 120 degrees. Made in die cast aluminium and PC cover. Driver not included. Controlled by DMX512 protocol. Milky dome.Not include driver.

| Item code    | 86.0P01.1600.02   |
|--------------|-------------------|
| Product type | Outdoor           |
| Category     | Pixel Light       |
| Family       | Dot               |
| Pictograms   | CRI SDCM C Driver |
|              | On IP 66          |

## Product Real power (W) 0.9 Real luminous flux (Lm) 46.1 Beam angle (<sup>o</sup>) 104.74 IP 66 Colour black **Control gear included** NOT LED Light source Type of LED 4 CREE SMD Average life time (h) 80000h L70B10 Colour temperature (K) RGBW Colour consistency (SDCM) SDCM<3

## Scheme