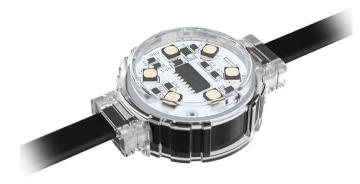

## Dot

Lavov Pixel light from the family DOT with a power of 0,9 W and RGBW color. Beam angle 120 degrees. Made in die cast aluminium and PC cover. Driver not included. Controlled by DMX512 protocol. Milky dome.Not include driver.

## Product Real power (W) 0.9 Real luminous flux (Lm) 46.1 Beam angle (<sup>o</sup>) 104.74 IP 66 Colour black **Control gear included** NOT LED Light source Type of LED 4 CREE SMD Average life time (h) 80000h L70B10 Colour temperature (K) RGBW Colour consistency (SDCM) SDCM<3