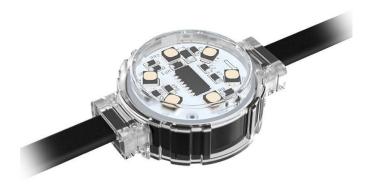

## Dot

Lavov Pixel light from the family DOT with a power of 0,9 W and RGBW color. Beam angle 120 degrees. Made in die cast aluminium and PC cover. Driver not included. Controlled by DMX512 protocol. Milky dome.Not include driver.

## Scheme

| Product                   |               |
|---------------------------|---------------|
| Real power (W)            | 0.9           |
| Real luminous flux (Lm)   | 46.1          |
| Beam angle (º)            | 104.74        |
| IP                        | 66            |
| Colour                    | black         |
| Control gear included     | NOT           |
| Light source              | LED           |
| Type of LED               | 4 CREE SMD    |
| Average life time (h)     | 80000h L70B10 |
| Colour temperature (K)    | RGBW          |
| Colour consistency (SDCM) | SDCM<3        |