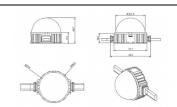

## Dot

Lavov Pixel light from the family DOT with a power of 0,9 W and RGBW color. Beam angle 120 degrees. Made in die cast aluminium and PC cover. Driver not included. Controlled by DMX512 protocol. Milky dome.Not include driver.

## Scheme

| Product                   |               |
|---------------------------|---------------|
| Real power (W)            | 0.9           |
| Real luminous flux (Lm)   | 46.1          |
| Beam angle (º)            | 104.74        |
| IP                        | 66            |
| Colour                    | black         |
| Control gear included     | NOT           |
| Light source              | LED           |
| Type of LED               | 4 CREE SMD    |
| Average life time (h)     | 80000h L70B10 |
| Colour temperature (K)    | RGBW          |
| Colour consistency (SDCM) | SDCM<3        |