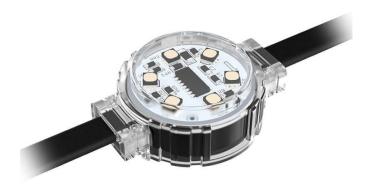

## Dot

Lavov Pixel light from the family DOT with a power of 0,9 W and RGBW color. Beam angle 120 degrees. Made in die cast aluminium and PC cover. Driver not included. Controlled by DMX512 protocol. Milky dome.Not include driver.

## **Scheme**

| Product                   |               |
|---------------------------|---------------|
| Real power (W)            | 0.9           |
| Real luminous flux (Lm)   | 46.1          |
| Beam angle (º)            | 104.74        |
| IP                        | 66            |
| Colour                    | black         |
| Control gear included     | NOT           |
| Light source              | LED           |
| Type of LED               | 4 CREE SMD    |
| Average life time (h)     | 80000h L70B10 |
| Colour temperature (K)    | RGBW          |
| Colour consistency (SDCM) | SDCM<3        |