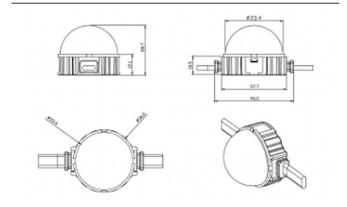

## **Scheme**

| Product                   |               |
|---------------------------|---------------|
| Real power (W)            | 0.9           |
| Real luminous flux (Lm)   | 46.1          |
| Beam angle (º)            | 104.74        |
| IP                        | 66            |
| Colour                    | black         |
| Control gear included     | NOT           |
| Light source              | LED           |
| Type of LED               | 4 CREE SMD    |
| Average life time (h)     | 80000h L70B10 |
| Colour temperature (K)    | RGBW          |
| Colour consistency (SDCM) | SDCM<3        |