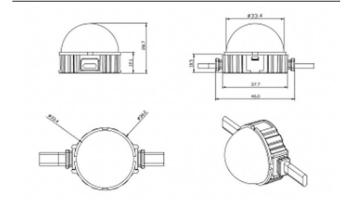

## Dot

Lavov Pixel light from the family DOT with a power of 0,9 W and RGBW color. Beam angle 120 degrees. Made in die cast aluminium and PC cover. Driver not included. Controlled by DMX512 protocol. Transparent dome.Not include driver.

## **Scheme**

| Product                   |               |
|---------------------------|---------------|
| Real power (W)            | 0.9           |
| Real luminous flux (Lm)   | 46.1          |
| Beam angle (º)            | 104.74        |
| IP                        | 66            |
| Colour                    | white         |
| Control gear included     | NOT           |
| Light source              | LED           |
| Type of LED               | 4 CREE SMD    |
| Average life time (h)     | 80000h L70B10 |
| Colour temperature (K)    | RGBW          |
| Colour consistency (SDCM) | SDCM<3        |