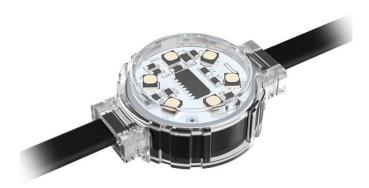

## Dot

Lavov Pixel light from the family DOT with a power of 0,9 W and RGBW color. Beam angle 120 degrees. Made in die cast aluminium and PC cover. Driver not included. Controlled by DMX512 protocol. Transparent dome.Not include driver.

## **Scheme**

| Product                   |               |
|---------------------------|---------------|
| Real power (W)            | 0.9           |
| Real luminous flux (Lm)   | 46.1          |
| Beam angle (º)            | 104.74        |
| IP                        | 66            |
| Colour                    | white         |
| Control gear included     | NOT           |
| Light source              | LED           |
| Type of LED               | 4 CREE SMD    |
| Average life time (h)     | 80000h L70B10 |
| Colour temperature (K)    | RGBW          |
| Colour consistency (SDCM) | SDCM<3        |