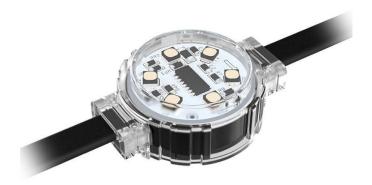

## Dot

Lavov Pixel light from the family DOT with a power of 0,9 W and RGBW color. Beam angle 120 degrees. Made in die cast aluminium and PC cover. Driver not included. Controlled by DMX512 protocol. Transparent dome.Not include driver.

## Scheme

| Product                   |               |
|---------------------------|---------------|
| Real power (W)            | 0.9           |
| Real luminous flux (Lm)   | 46.1          |
| Beam angle (º)            | 104.74        |
| IP                        | 66            |
| Colour                    | white         |
| Control gear included     | NOT           |
| Light source              | LED           |
| Type of LED               | 4 CREE SMD    |
| Average life time (h)     | 80000h L70B10 |
| Colour temperature (K)    | RGBW          |
| Colour consistency (SDCM) | SDCM<3        |