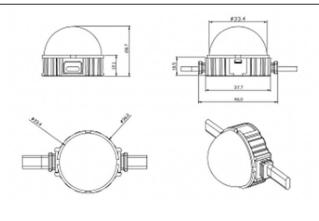

| Scheme |
|--------|
|--------|

| Product                   |               |
|---------------------------|---------------|
| Real power (W)            | 0.9           |
| Real luminous flux (Lm)   | 46.1          |
| Beam angle (º)            | 104.74        |
| IP                        | 66            |
| Colour                    | white         |
| Control gear included     | NOT           |
| Light source              | LED           |
| Type of LED               | 4 CREE SMD    |
| Average life time (h)     | 80000h L70B10 |
| Colour temperature (K)    | RGBW          |
| Colour consistency (SDCM) | SDCM<3        |
|                           |               |