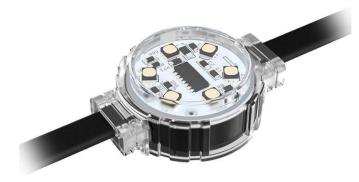

## Dot

Lavov Pixel light from the family DOT with a power of 0,9 W and RGBW color. Beam angle 120 degrees. Made in die cast aluminium and PC cover. Driver not included. Controlled by DMX512 protocol. Transparent dome.Not include driver.

| Item code    | 86.0P01.1610.01                               |  |  |
|--------------|-----------------------------------------------|--|--|
| Product type | Outdoor                                       |  |  |
| Category     | Pixel Light                                   |  |  |
| Family       | Dot                                           |  |  |
| Subfamily    | Dot                                           |  |  |
| Pictograms   | >I CRI SDCM C € Driver   850° 80 3 C € Driver |  |  |
|              | On IP 66                                      |  |  |

| Scheme |
|--------|
|--------|

| Product                   |               |
|---------------------------|---------------|
| Real power (W)            | 0.9           |
| Real luminous flux (Lm)   | 46.1          |
| Beam angle (º)            | 104.74        |
| IP                        | 66            |
| Colour                    | white         |
| Control gear included     | NOT           |
| Light source              | LED           |
| Type of LED               | 4 CREE SMD    |
| Average life time (h)     | 80000h L70B10 |
| Colour temperature (K)    | RGBW          |
| Colour consistency (SDCM) | SDCM<3        |
|                           |               |