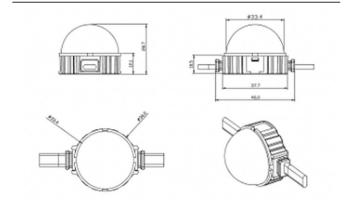

## **Scheme**

| Product                   |               |
|---------------------------|---------------|
| Real power (W)            | 0.9           |
| Real luminous flux (Lm)   | 46.1          |
| Beam angle (º)            | 104.74        |
| IP                        | 66            |
| Colour                    | black         |
| Control gear included     | NOT           |
| Light source              | LED           |
| Type of LED               | 4 CREE SMD    |
| Average life time (h)     | 80000h L70B10 |
| Colour temperature (K)    | RGBW          |
| Colour consistency (SDCM) | SDCM<3        |