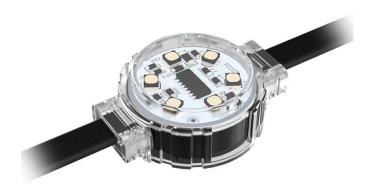

## Dot

Lavov Pixel light from the family DOT with a power of 0,9 W and RGBW color. Beam angle 120 degrees. Made in die cast aluminium and PC cover. Driver not included. Controlled by DMX512 protocol. Transparent dome.Not include driver.

## **Scheme**

| Product                   |               |
|---------------------------|---------------|
| Real power (W)            | 0.9           |
| Real luminous flux (Lm)   | 46.1          |
| Beam angle (º)            | 104.74        |
| IP                        | 66            |
| Colour                    | black         |
| Control gear included     | NOT           |
| Light source              | LED           |
| Type of LED               | 4 CREE SMD    |
| Average life time (h)     | 80000h L70B10 |
| Colour temperature (K)    | RGBW          |
| Colour consistency (SDCM) | SDCM<3        |