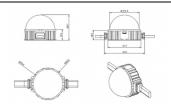

## Dot

Lavov Pixel light from the family DOT with a power of 0,9 W and RGBW color. Beam angle 120 degrees. Made in die cast aluminium and PC cover. Driver not included. Controlled by DMX512 protocol. Transparent dome.Not include driver.

## Scheme

| Product                   |               |
|---------------------------|---------------|
| Real power (W)            | 0.9           |
| Real luminous flux (Lm)   | 46.1          |
| Beam angle (º)            | 104.74        |
| IP                        | 66            |
| Colour                    | black         |
| Control gear included     | NOT           |
| Light source              | LED           |
| Type of LED               | 4 CREE SMD    |
| Average life time (h)     | 80000h L70B10 |
| Colour temperature (K)    | RGBW          |
| Colour consistency (SDCM) | SDCM<3        |