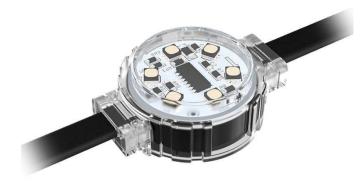

## Dot

Lavov Pixel light from the family DOT with a power of 0,9 W and RGBW color. Beam angle 120 degrees. Made in die cast aluminium and PC cover. Driver not included. Controlled by DMX512 protocol. Transparent dome.Not include driver.

## Scheme

| Product                   |               |
|---------------------------|---------------|
| Real power (W)            | 0.9           |
| Real luminous flux (Lm)   | 46.1          |
| Beam angle (º)            | 104.74        |
| IP                        | 66            |
| Colour                    | black         |
| Control gear included     | NOT           |
| Light source              | LED           |
| Type of LED               | 4 CREE SMD    |
| Average life time (h)     | 80000h L70B10 |
| Colour temperature (K)    | RGBW          |
| Colour consistency (SDCM) | SDCM<3        |