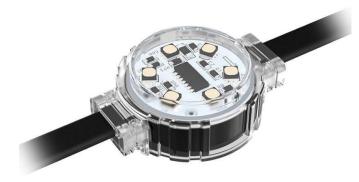

## Dot

Lavov Pixel light from the family DOT with a power of 0,9 W and RGBW color. Beam angle 120 degrees. Made in die cast aluminium and PC cover. Driver not included. Controlled by DMX512 protocol. Transparent dome.Not include driver.

| Product                   |               |
|---------------------------|---------------|
| Real power (W)            | 0.9           |
| Real luminous flux (Lm)   | 46.1          |
| Beam angle (º)            | 104.74        |
| IP                        | 66            |
| Colour                    | black         |
| Control gear included     | NOT           |
| Light source              | LED           |
| Type of LED               | 4 CREE SMD    |
| Average life time (h)     | 80000h L70B10 |
| Colour temperature (K)    | RGBW          |
| Colour consistency (SDCM) | SDCM<3        |
|                           |               |