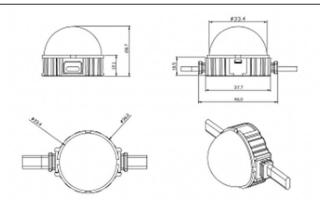

## Dot

Lavov Pixel light from the family DOT with a power of 0,9 W and RGBW color. Beam angle 120 degrees. Made in die cast aluminium and PC cover. Driver not included. Controlled by DMX512 protocol. Transparent dome.Not include driver.

| Product                   |               |
|---------------------------|---------------|
| Real power (W)            | 0.9           |
| Real luminous flux (Lm)   | 46.1          |
| Beam angle (º)            | 104.74        |
| IP                        | 66            |
| Colour                    | black         |
| Control gear included     | NOT           |
| Light source              | LED           |
| Type of LED               | 4 CREE SMD    |
| Average life time (h)     | 80000h L70B10 |
| Colour temperature (K)    | RGBW          |
| Colour consistency (SDCM) | SDCM<3        |
|                           |               |