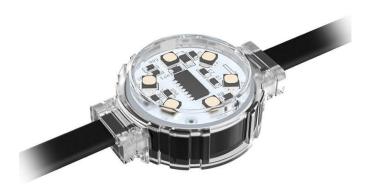

## Dot

Lavov Pixel light from the family DOT with a power of 0,9 W and RGBW color. Beam angle 120 degrees. Made in die cast aluminium and PC cover. Driver not included. Controlled by DMX512 protocol. Transparent flat.Not include driver.

| Item code    | 86.0P01.1620.01  Outdoor  Pixel Light |  |
|--------------|---------------------------------------|--|
| Product type |                                       |  |
| Category     |                                       |  |
| Family       | Dot                                   |  |
| Pictograms   | SDCM SDCM C EXCL.                     |  |
|              | On IP 66                              |  |