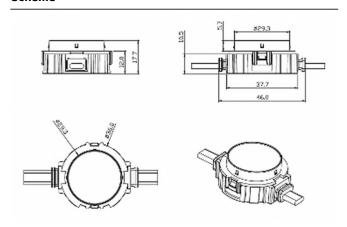

## **Scheme**

| Product                   |               |
|---------------------------|---------------|
| Real power (W)            | 0.9           |
| Real luminous flux (Lm)   | 46.1          |
| Beam angle (º)            | 104.74        |
| IP                        | 66            |
| Colour                    | white         |
| Control gear included     | NOT           |
| Light source              | LED           |
| Type of LED               | 4 CREE SMD    |
| Average life time (h)     | 80000h L70B10 |
| Colour temperature (K)    | RGBW          |
| Colour consistency (SDCM) | SDCM<3        |