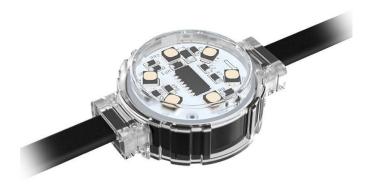

## Dot

Lavov Pixel light from the family DOT with a power of 0,9 W and RGBW color. Beam angle 120 degrees. Made in die cast aluminium and PC cover. Driver not included. Controlled by DMX512 protocol. Transparent flat.Not include driver.

| Item code    | 86.OP01.1620.01            |
|--------------|----------------------------|
| Product type | Outdoor                    |
| Category     | Pixel Light                |
| Family       | Dot                        |
| Pictograms   | SDCM SDCM 3 CE Driver EXCL |
|              | On IP 66                   |

## Scheme

| Product                   |               |
|---------------------------|---------------|
| Real power (W)            | 0.9           |
| Real luminous flux (Lm)   | 46.1          |
| Beam angle (º)            | 104.74        |
| IP                        | 66            |
| Colour                    | white         |
| Control gear included     | NOT           |
| Light source              | LED           |
| Type of LED               | 4 CREE SMD    |
| Average life time (h)     | 80000h L70B10 |
| Colour temperature (K)    | RGBW          |
| Colour consistency (SDCM) | SDCM<3        |