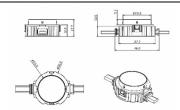

## Dot

Lavov Pixel light from the family DOT with a power of 0,9 W and RGBW color. Beam angle 120 degrees. Made in die cast aluminium and PC cover. Driver not included. Controlled by DMX512 protocol. Transparent flat.Not include driver.

| Item code    | 86.OP01.1620.01            |
|--------------|----------------------------|
| Product type | Outdoor                    |
| Category     | Pixel Light                |
| Family       | Dot                        |
| Pictograms   | SDCM SDCM 3 CE Driver EXCL |
|              | On IP 66                   |

## Scheme

| Product                   |               |
|---------------------------|---------------|
| Real power (W)            | 0.9           |
| Real luminous flux (Lm)   | 46.1          |
| Beam angle (º)            | 104.74        |
| IP                        | 66            |
| Colour                    | white         |
| Control gear included     | NOT           |
| Light source              | LED           |
| Type of LED               | 4 CREE SMD    |
| Average life time (h)     | 80000h L70B10 |
| Colour temperature (K)    | RGBW          |
| Colour consistency (SDCM) | SDCM<3        |