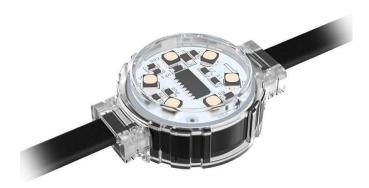

## Dot

Lavov Pixel light from the family DOT with a power of 0,9 W and RGBW color. Beam angle 120 degrees. Made in die cast aluminium and PC cover. Driver not included. Controlled by DMX512 protocol. Transparent flat.Not include driver.

## **Scheme**

| Product                   |               |
|---------------------------|---------------|
| Real power (W)            | 0.9           |
| Real luminous flux (Lm)   | 46.1          |
| Beam angle (º)            | 104.74        |
| IP                        | 66            |
| Colour                    | white         |
| Control gear included     | NOT           |
| Light source              | LED           |
| Type of LED               | 4 CREE SMD    |
| Average life time (h)     | 80000h L70B10 |
| Colour temperature (K)    | RGBW          |
| Colour consistency (SDCM) | SDCM<3        |