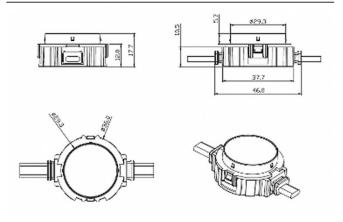

## **Scheme**

| Product                   |               |
|---------------------------|---------------|
| Real power (W)            | 0.9           |
| Real luminous flux (Lm)   | 46.1          |
| Beam angle (º)            | 104.74        |
| IP                        | 66            |
| Colour                    | white         |
| Control gear included     | NOT           |
| Light source              | LED           |
| Type of LED               | 4 CREE SMD    |
| Average life time (h)     | 80000h L70B10 |
| Colour temperature (K)    | RGBW          |
| Colour consistency (SDCM) | SDCM<3        |