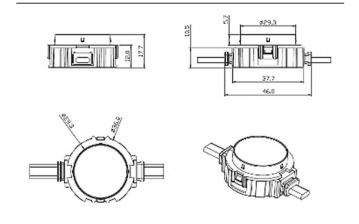

## **Scheme**

| Product                   |               |
|---------------------------|---------------|
| Real power (W)            | 0.9           |
| Real luminous flux (Lm)   | 46.1          |
| Beam angle (º)            | 104.74        |
| IP                        | 66            |
| Colour                    | black         |
| Control gear included     | NOT           |
| Light source              | LED           |
| Type of LED               | 4 CREE SMD    |
| Average life time (h)     | 80000h L70B10 |
| Colour temperature (K)    | RGBW          |
| Colour consistency (SDCM) | SDCM<3        |