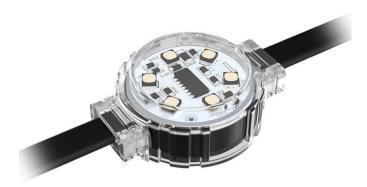

## Dot

Lavov Pixel light from the family DOT with a power of 0,9 W and RGBW color. Beam angle 120 degrees. Made in die cast aluminium and PC cover. Driver not included. Controlled by DMX512 protocol. Transparent flat.Not include driver.

| Item code    | 86.OP01.1620.02<br>Outdoor |  |
|--------------|----------------------------|--|
| Product type |                            |  |
| Category     | Pixel Light                |  |
| Family       | Dot                        |  |
| Pictograms   | SDCM SDCM C Driver EXCL    |  |
|              | On IP 66                   |  |

## **Scheme**

| Product                   |               |
|---------------------------|---------------|
| Real power (W)            | 0.9           |
| Real luminous flux (Lm)   | 46.1          |
| Beam angle (º)            | 104.74        |
| IP                        | 66            |
| Colour                    | black         |
| Control gear included     | NOT           |
| Light source              | LED           |
| Type of LED               | 4 CREE SMD    |
| Average life time (h)     | 80000h L70B10 |
| Colour temperature (K)    | RGBW          |
| Colour consistency (SDCM) | SDCM<3        |