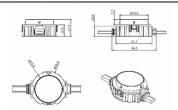

## Dot

Lavov Pixel light from the family DOT with a power of 0,9 W and RGBW color. Beam angle 120 degrees. Made in die cast aluminium and PC cover. Driver not included. Controlled by DMX512 protocol. Transparent flat.Not include driver.

## Scheme

| Product                   |               |
|---------------------------|---------------|
| Real power (W)            | 0.9           |
| Real luminous flux (Lm)   | 46.1          |
| Beam angle (º)            | 104.74        |
| IP                        | 66            |
| Colour                    | black         |
| Control gear included     | NOT           |
| Light source              | LED           |
| Type of LED               | 4 CREE SMD    |
| Average life time (h)     | 80000h L70B10 |
| Colour temperature (K)    | RGBW          |
| Colour consistency (SDCM) | SDCM<3        |