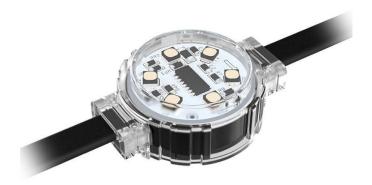

## Dot

Lavov Pixel light from the family DOT with a power of 0,9 W and RGBW color. Beam angle 120 degrees. Made in die cast aluminium and PC cover. Driver not included. Controlled by DMX512 protocol. Transparent flat.Not include driver.

## Scheme

| Product                   |               |
|---------------------------|---------------|
| Real power (W)            | 0.9           |
| Real luminous flux (Lm)   | 46.1          |
| Beam angle (º)            | 104.74        |
| IP                        | 66            |
| Colour                    | black         |
| Control gear included     | NOT           |
| Light source              | LED           |
| Type of LED               | 4 CREE SMD    |
| Average life time (h)     | 80000h L70B10 |
| Colour temperature (K)    | RGBW          |
| Colour consistency (SDCM) | SDCM<3        |