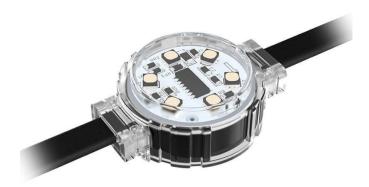

## Dot

Lavov Pixel light from the family DOT with a power of 0,9 W and RGBW color. Beam angle 120 degrees. Made in die cast aluminium and PC cover. Driver not included. Controlled by DMX512 protocol. Transparent flat.Not include driver.

| Item code    | 86.0P01.1620.02  Outdoor  Pixel Light |  |
|--------------|---------------------------------------|--|
| Product type |                                       |  |
| Category     |                                       |  |
| Family       | Dot                                   |  |
| Subfamily    | Dot                                   |  |
| Pictograms   | SDCM SDCM C C Driver EXCL             |  |
|              | On IP 66                              |  |

## **Scheme**

| Product                   |               |
|---------------------------|---------------|
| Real power (W)            | 0.9           |
| Real luminous flux (Lm)   | 46.1          |
| Beam angle (º)            | 104.74        |
| IP                        | 66            |
| Colour                    | black         |
| Control gear included     | NOT           |
| Light source              | LED           |
| Type of LED               | 4 CREE SMD    |
| Average life time (h)     | 80000h L70B10 |
| Colour temperature (K)    | RGBW          |
| Colour consistency (SDCM) | SDCM<3        |