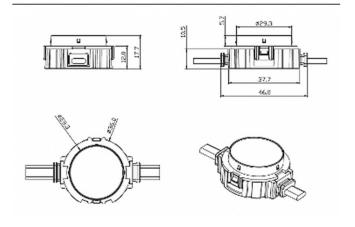

## Dot

Lavov Pixel light from the family DOT with a power of 0,9 W and RGBW color. Beam angle 120 degrees. Made in die cast aluminium and PC cover. Driver not included. Controlled by DMX512 protocol. Transparent flat.Not include driver.

| Item code    | 86.0P01.1620.02  Outdoor  Pixel Light |  |
|--------------|---------------------------------------|--|
| Product type |                                       |  |
| Category     |                                       |  |
| Family       | Dot                                   |  |
| Subfamily    | Dot                                   |  |
| Pictograms   | SDCM SDCM C C Driver EXCL             |  |
|              | On IP 66                              |  |

## **Scheme**

| Product                   |               |
|---------------------------|---------------|
| Real power (W)            | 0.9           |
| Real luminous flux (Lm)   | 46.1          |
| Beam angle (º)            | 104.74        |
| IP                        | 66            |
| Colour                    | black         |
| Control gear included     | NOT           |
| Light source              | LED           |
| Type of LED               | 4 CREE SMD    |
| Average life time (h)     | 80000h L70B10 |
| Colour temperature (K)    | RGBW          |
| Colour consistency (SDCM) | SDCM<3        |