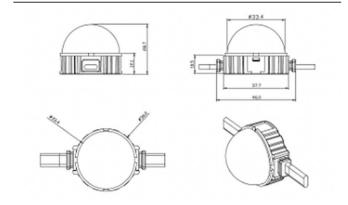

## Dot

Lavov Pixel light from the family DOT with a power of 1,44 W and RGB color. Beam angle 120 degrees. Made in die cast aluminium and PC cover. Driver not included. Controlled by  $\ensuremath{\mathsf{DMX512}}$ protocol. Milky dome.Not include driver.

## **Scheme**

| Product                   |               |
|---------------------------|---------------|
| Real power (W)            | 1.44          |
| Real luminous flux (Lm)   | 25.83         |
| Beam angle (º)            | 99.78         |
| IP                        | 66            |
| Colour                    | white         |
| Control gear included     | NOT           |
| Light source              | LED           |
| Type of LED               | 6 CREE SMD    |
| Average life time (h)     | 80000h L70B10 |
| Colour temperature (K)    | RGB           |
| Colour consistency (SDCM) | SDCM<3        |