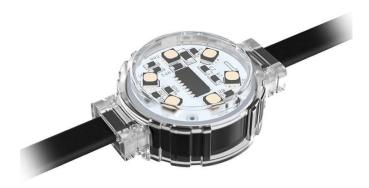

## Dot

Lavov Pixel light from the family DOT with a power of 1,44 W and RGB color. Beam angle 120 degrees. Made in die cast aluminium and PC cover. Driver not included. Controlled by  $\ensuremath{\mathsf{DMX512}}$ protocol. Milky dome.Not include driver.

## **Scheme**

| Product                   |               |
|---------------------------|---------------|
| Real power (W)            | 1.44          |
| Real luminous flux (Lm)   | 25.83         |
| Beam angle (º)            | 99.78         |
| IP                        | 66            |
| Colour                    | white         |
| Control gear included     | NOT           |
| Light source              | LED           |
| Type of LED               | 6 CREE SMD    |
| Average life time (h)     | 80000h L70B10 |
| Colour temperature (K)    | RGB           |
| Colour consistency (SDCM) | SDCM<3        |