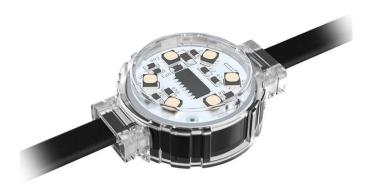

## Dot

Lavov Pixel light from the family DOT with a power of 1,44 W and RGB color. Beam angle 120 degrees. Made in die cast aluminium and PC cover. Driver not included. Controlled by DMX512 protocol. Milky dome.Not include driver.

## Scheme

| Product                   |               |
|---------------------------|---------------|
| Real power (W)            | 1.44          |
| Real luminous flux (Lm)   | 25.83         |
| Beam angle (º)            | 99.78         |
| IP                        | 66            |
| Colour                    | white         |
| Control gear included     | NOT           |
| Light source              | LED           |
| Type of LED               | 6 CREE SMD    |
| Average life time (h)     | 80000h L70B10 |
| Colour temperature (K)    | RGB           |
| Colour consistency (SDCM) | SDCM<3        |