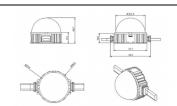

## Scheme

| Product                   |               |
|---------------------------|---------------|
| Real power (W)            | 1.44          |
| Real luminous flux (Lm)   | 25.83         |
| Beam angle (º)            | 99.78         |
| IP                        | 66            |
| Colour                    | white         |
| Control gear included     | NOT           |
| Light source              | LED           |
| Type of LED               | 6 CREE SMD    |
| Average life time (h)     | 80000h L70B10 |
| Colour temperature (K)    | RGB           |
| Colour consistency (SDCM) | SDCM<3        |