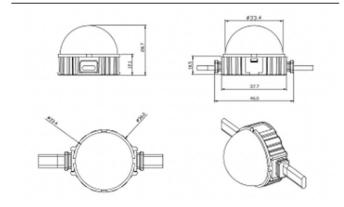

## **Scheme**

| Product                   |               |
|---------------------------|---------------|
| Real power (W)            | 1.44          |
| Real luminous flux (Lm)   | 25.83         |
| Beam angle (º)            | 99.78         |
| IP                        | 66            |
| Colour                    | white         |
| Control gear included     | NOT           |
| Light source              | LED           |
| Type of LED               | 6 CREE SMD    |
| Average life time (h)     | 80000h L70B10 |
| Colour temperature (K)    | RGB           |
| Colour consistency (SDCM) | SDCM<3        |