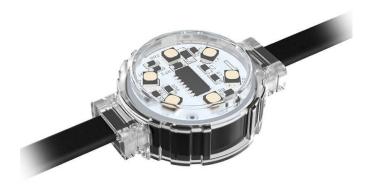

## Dot

Lavov Pixel light from the family DOT with a power of 1,44 W and RGB color. Beam angle 120 degrees. Made in die cast aluminium and PC cover. Driver not included. Controlled by  $\ensuremath{\mathsf{DMX512}}$ protocol. Milky dome.Not include driver.

## **Scheme**

| Product                   |               |
|---------------------------|---------------|
| Real power (W)            | 1.44          |
| Real luminous flux (Lm)   | 25.83         |
| Beam angle (º)            | 99.78         |
| IP                        | 66            |
| Colour                    | white         |
| Control gear included     | NOT           |
| Light source              | LED           |
| Type of LED               | 6 CREE SMD    |
| Average life time (h)     | 80000h L70B10 |
| Colour temperature (K)    | RGB           |
| Colour consistency (SDCM) | SDCM<3        |