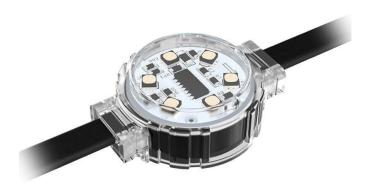

## Dot

Lavov Pixel light from the family DOT with a power of 1,44 W and RGB color. Beam angle 120 degrees. Made in die cast aluminium and PC cover. Driver not included. Controlled by DMX512  $\,$ protocol. Milky dome.Not include driver.

## **Scheme**

| Product                   |               |
|---------------------------|---------------|
| Real power (W)            | 1.44          |
| Real luminous flux (Lm)   | 25.83         |
| Beam angle (º)            | 99.78         |
| IP                        | 66            |
| Colour                    | black         |
| Control gear included     | NOT           |
| Light source              | LED           |
| Type of LED               | 6 CREE SMD    |
| Average life time (h)     | 80000h L70B10 |
| Colour temperature (K)    | RGB           |
| Colour consistency (SDCM) | SDCM<3        |