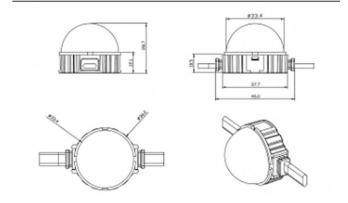

## **Scheme**

| Product                   |               |
|---------------------------|---------------|
| Real power (W)            | 1.44          |
| Real luminous flux (Lm)   | 25.83         |
| Beam angle (º)            | 99.78         |
| IP                        | 66            |
| Colour                    | black         |
| Control gear included     | NOT           |
| Light source              | LED           |
| Type of LED               | 6 CREE SMD    |
| Average life time (h)     | 80000h L70B10 |
| Colour temperature (K)    | RGB           |
| Colour consistency (SDCM) | SDCM<3        |