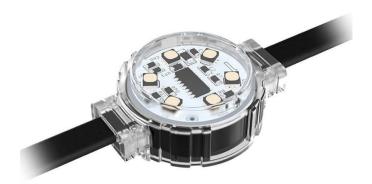

## Dot

Lavov Pixel light from the family DOT with a power of 1,44 W and RGB color. Beam angle 120 degrees. Made in die cast aluminium and PC cover. Driver not included. Controlled by DMX512 protocol. Milky dome.Not include driver.

## Scheme

| Product                   |               |
|---------------------------|---------------|
| Real power (W)            | 1.44          |
| Real luminous flux (Lm)   | 25.83         |
| Beam angle (º)            | 99.78         |
| IP                        | 66            |
| Colour                    | black         |
| Control gear included     | NOT           |
| Light source              | LED           |
| Type of LED               | 6 CREE SMD    |
| Average life time (h)     | 80000h L70B10 |
| Colour temperature (K)    | RGB           |
| Colour consistency (SDCM) | SDCM<3        |