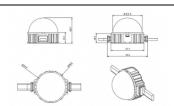

## Dot

Lavov Pixel light from the family DOT with a power of 1,44 W and RGB color. Beam angle 120 degrees. Made in die cast aluminium and PC cover. Driver not included. Controlled by DMX512 protocol. Milky dome.Not include driver.

## Scheme

| Product                   |               |
|---------------------------|---------------|
| Real power (W)            | 1.44          |
| Real luminous flux (Lm)   | 25.83         |
| Beam angle (º)            | 99.78         |
| IP                        | 66            |
| Colour                    | black         |
| Control gear included     | NOT           |
| Light source              | LED           |
| Type of LED               | 6 CREE SMD    |
| Average life time (h)     | 80000h L70B10 |
| Colour temperature (K)    | RGB           |
| Colour consistency (SDCM) | SDCM<3        |