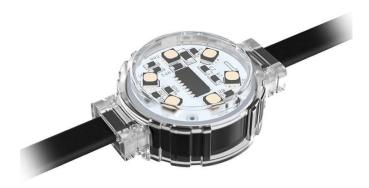

## Dot

Lavov Pixel light from the family DOT with a power of 1,44 W and RGB color. Beam angle 120 degrees. Made in die cast aluminium and PC cover. Driver not included. Controlled by  $\ensuremath{\mathsf{DMX512}}$ protocol. Milky dome.Not include driver.

## **Scheme**

| Product                   |               |
|---------------------------|---------------|
| Real power (W)            | 1.44          |
| Real luminous flux (Lm)   | 25.83         |
| Beam angle (º)            | 99.78         |
| IP                        | 66            |
| Colour                    | black         |
| Control gear included     | NOT           |
| Light source              | LED           |
| Type of LED               | 6 CREE SMD    |
| Average life time (h)     | 80000h L70B10 |
| Colour temperature (K)    | RGB           |
| Colour consistency (SDCM) | SDCM<3        |