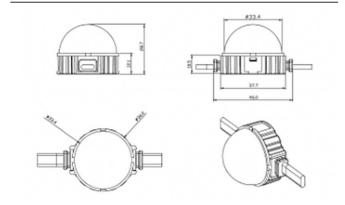

## **Scheme**

| Product                   |               |
|---------------------------|---------------|
| Real power (W)            | 1.44          |
| Real luminous flux (Lm)   | 25.83         |
| Beam angle (º)            | 99.78         |
| IP                        | 66            |
| Colour                    | black         |
| Control gear included     | NOT           |
| Light source              | LED           |
| Type of LED               | 6 CREE SMD    |
| Average life time (h)     | 80000h L70B10 |
| Colour temperature (K)    | RGB           |
| Colour consistency (SDCM) | SDCM<3        |