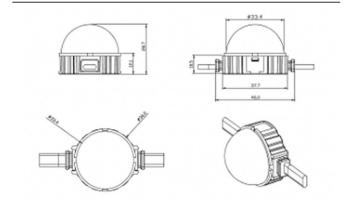

## **Scheme**

| Product                   |               |
|---------------------------|---------------|
| Real power (W)            | 1.44          |
| Real luminous flux (Lm)   | 25.83         |
| Beam angle (º)            | 99.78         |
| IP                        | 66            |
| Colour                    | white         |
| Control gear included     | NOT           |
| Light source              | LED           |
| Type of LED               | 6 CREE SMD    |
| Average life time (h)     | 80000h L70B10 |
| Colour temperature (K)    | RGB           |
| Colour consistency (SDCM) | SDCM<3        |