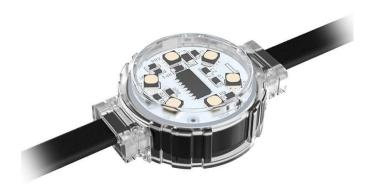

## Dot

Lavov Pixel light from the family DOT with a power of 1,44 W and RGB color. Beam angle 120 degrees. Made in die cast aluminium and PC cover. Driver not included. Controlled by DMX512 protocol. Transparent dome.Not include driver.

| Item code    | 86.0P01.2010.01 Outdoor Pixel Light |  |
|--------------|-------------------------------------|--|
| Product type |                                     |  |
| Category     |                                     |  |
| Family       | Dot                                 |  |
| Pictograms   | SDCM SDCM C EXCL.                   |  |
|              | On IP 66                            |  |

## **Scheme**

| Product                   |               |
|---------------------------|---------------|
| Real power (W)            | 1.44          |
| Real luminous flux (Lm)   | 25.83         |
| Beam angle (º)            | 99.78         |
| IP                        | 66            |
| Colour                    | white         |
| Control gear included     | NOT           |
| Light source              | LED           |
| Type of LED               | 6 CREE SMD    |
| Average life time (h)     | 80000h L70B10 |
| Colour temperature (K)    | RGB           |
| Colour consistency (SDCM) | SDCM<3        |