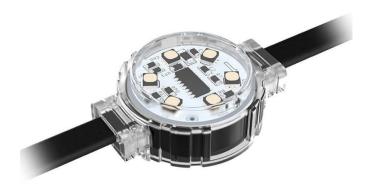

## Dot

Lavov Pixel light from the family DOT with a power of 1,44 W and RGB color. Beam angle 120 degrees. Made in die cast aluminium and PC cover. Driver not included. Controlled by DMX512 protocol. Transparent dome.Not include driver.

| Item code    | 86.OP01.2010.01   |
|--------------|-------------------|
| Product type | Outdoor           |
| Category     | Pixel Light       |
| Family       | Dot               |
| Pictograms   | SDCM SDCM C EXCL. |
|              | On IP 66          |

## Scheme

| Product                   |               |
|---------------------------|---------------|
| Real power (W)            | 1.44          |
| Real luminous flux (Lm)   | 25.83         |
| Beam angle (º)            | 99.78         |
| IP                        | 66            |
| Colour                    | white         |
| Control gear included     | NOT           |
| Light source              | LED           |
| Type of LED               | 6 CREE SMD    |
| Average life time (h)     | 80000h L70B10 |
| Colour temperature (K)    | RGB           |
| Colour consistency (SDCM) | SDCM<3        |