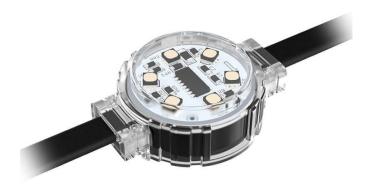

## Dot

Lavov Pixel light from the family DOT with a power of 1,44 W and RGB color. Beam angle 120 degrees. Made in die cast aluminium and PC cover. Driver not included. Controlled by DMX512 protocol. Transparent dome.Not include driver.