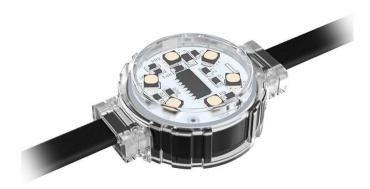

## Dot

Lavov Pixel light from the family DOT with a power of 1,44 W and RGB color. Beam angle 120 degrees. Made in die cast aluminium and PC cover. Driver not included. Controlled by DMX512 protocol. Transparent dome.Not include driver.

## **Scheme**

| Product                   |               |
|---------------------------|---------------|
| Real power (W)            | 1.44          |
| Real luminous flux (Lm)   | 25.83         |
| Beam angle (º)            | 99.78         |
| IP                        | 66            |
| Colour                    | black         |
| Control gear included     | NOT           |
| Light source              | LED           |
| Type of LED               | 6 CREE SMD    |
| Average life time (h)     | 80000h L70B10 |
| Colour temperature (K)    | RGB           |
| Colour consistency (SDCM) | SDCM<3        |