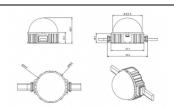

## Scheme

| Product                   |               |
|---------------------------|---------------|
| Real power (W)            | 1.44          |
| Real luminous flux (Lm)   | 25.83         |
| Beam angle (º)            | 99.78         |
| IP                        | 66            |
| Colour                    | black         |
| Control gear included     | NOT           |
| Light source              | LED           |
| Type of LED               | 6 CREE SMD    |
| Average life time (h)     | 80000h L70B10 |
| Colour temperature (K)    | RGB           |
| Colour consistency (SDCM) | SDCM<3        |