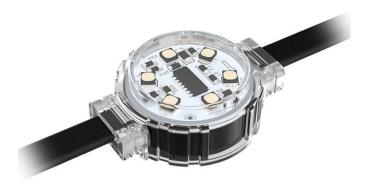

## Dot

Lavov Pixel light from the family DOT with a power of 1,44 W and RGB color. Beam angle 120 degrees. Made in die cast aluminium and PC cover. Driver not included. Controlled by DMX512 protocol. Transparent dome.Not include driver.

## Scheme

| Product                   |               |
|---------------------------|---------------|
| Real power (W)            | 1.44          |
| Real luminous flux (Lm)   | 25.83         |
| Beam angle (º)            | 99.78         |
| IP                        | 66            |
| Colour                    | black         |
| Control gear included     | NOT           |
| Light source              | LED           |
| Type of LED               | 6 CREE SMD    |
| Average life time (h)     | 80000h L70B10 |
| Colour temperature (K)    | RGB           |
| Colour consistency (SDCM) | SDCM<3        |