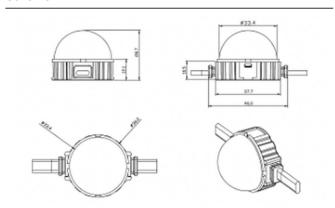

## **Scheme**

| Product                   |               |
|---------------------------|---------------|
| Real power (W)            | 1.44          |
| Real luminous flux (Lm)   | 25.83         |
| Beam angle (º)            | 99.78         |
| IP                        | 66            |
| Colour                    | black         |
| Control gear included     | NOT           |
| Light source              | LED           |
| Type of LED               | 6 CREE SMD    |
| Average life time (h)     | 80000h L70B10 |
| Colour temperature (K)    | RGB           |
| Colour consistency (SDCM) | SDCM<3        |