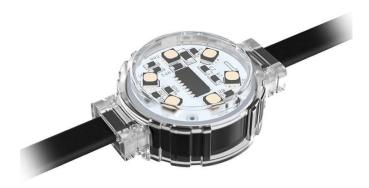

## Dot

Lavov Pixel light from the family DOT with a power of 1,44 W and RGB color. Beam angle 120 degrees. Made in die cast aluminium and PC cover. Driver not included. Controlled by DMX512 protocol. Transparent dome.Not include driver.

## **Scheme**

| Product                   |               |
|---------------------------|---------------|
| Real power (W)            | 1.44          |
| Real luminous flux (Lm)   | 25.83         |
| Beam angle (º)            | 99.78         |
| IP                        | 66            |
| Colour                    | black         |
| Control gear included     | NOT           |
| Light source              | LED           |
| Type of LED               | 6 CREE SMD    |
| Average life time (h)     | 80000h L70B10 |
| Colour temperature (K)    | RGB           |
| Colour consistency (SDCM) | SDCM<3        |