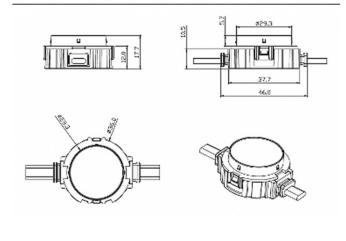

|  |
| Pictograms   | CRI SDCM<br>850° 80 3 CE Driver           |  |
|              | On IP 66                                  |  |

| Product                   |               |
|---------------------------|---------------|
| Real power (W)            | 1.44          |
| Real luminous flux (Lm)   | 25.83         |
| Beam angle (º)            | 99.78         |
| IP                        | 66            |
| Colour                    | white         |
| Control gear included     | NOT           |
| Light source              | LED           |
| Type of LED               | 6 CREE SMD    |
| Average life time (h)     | 80000h L70B10 |
| Colour temperature (K)    | RGB           |
| Colour consistency (SDCM) | SDCM<3        |
|                           |               |

## Scheme