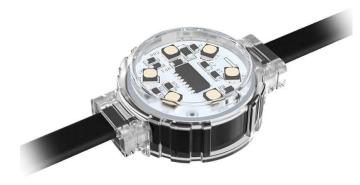

## Dot

Lavov Pixel light from the family DOT with a power of 1,44 W and RGB color. Beam angle 120 degrees. Made in die cast aluminium and PC cover. Driver not included. Controlled by DMX512 protocol. Transparent flat.Not include driver.

| Product                   |               |
|---------------------------|---------------|
| Real power (W)            | 1.44          |
| Real luminous flux (Lm)   | 25.83         |
| Beam angle (º)            | 99.78         |
| IP                        | 66            |
| Colour                    | white         |
| Control gear included     | NOT           |
| Light source              | LED           |
| Type of LED               | 6 CREE SMD    |
| Average life time (h)     | 80000h L70B10 |
| Colour temperature (K)    | RGB           |
| Colour consistency (SDCM) | SDCM<3        |
|                           |               |