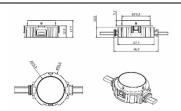

## Dot

Lavov Pixel light from the family DOT with a power of 1,44 W and RGB color. Beam angle 120 degrees. Made in die cast aluminium and PC cover. Driver not included. Controlled by DMX512 protocol. Transparent flat.Not include driver.

## Scheme

| Product                   |               |
|---------------------------|---------------|
| Real power (W)            | 1.44          |
| Real luminous flux (Lm)   | 25.83         |
| Beam angle (º)            | 99.78         |
| IP                        | 66            |
| Colour                    | white         |
| Control gear included     | NOT           |
| Light source              | LED           |
| Type of LED               | 6 CREE SMD    |
| Average life time (h)     | 80000h L70B10 |
| Colour temperature (K)    | RGB           |
| Colour consistency (SDCM) | SDCM<3        |