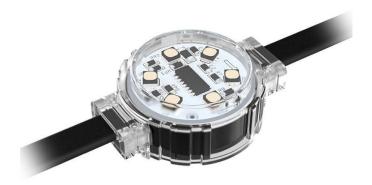

## Dot

Lavov Pixel light from the family DOT with a power of 1,44 W and RGB color. Beam angle 120 degrees. Made in die cast aluminium and PC cover. Driver not included. Controlled by DMX512 protocol. Transparent flat.Not include driver.

## Scheme

| Product                   |               |
|---------------------------|---------------|
| Real power (W)            | 1.44          |
| Real luminous flux (Lm)   | 25.83         |
| Beam angle (º)            | 99.78         |
| IP                        | 66            |
| Colour                    | white         |
| Control gear included     | NOT           |
| Light source              | LED           |
| Type of LED               | 6 CREE SMD    |
| Average life time (h)     | 80000h L70B10 |
| Colour temperature (K)    | RGB           |
| Colour consistency (SDCM) | SDCM<3        |