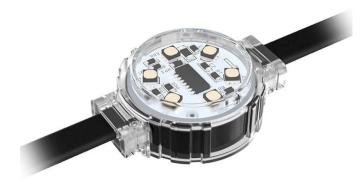

## Dot

Lavov Pixel light from the family DOT with a power of 1,44 W and RGB color. Beam angle 120 degrees. Made in die cast aluminium and PC cover. Driver not included. Controlled by DMX512 protocol. Transparent flat.Not include driver.

| Scheme |
|--------|
|--------|

| Product                   |               |
|---------------------------|---------------|
| Real power (W)            | 1.44          |
| Real luminous flux (Lm)   | 25.83         |
| Beam angle (º)            | 99.78         |
| IP                        | 66            |
| Colour                    | white         |
| Control gear included     | NOT           |
| Light source              | LED           |
| Type of LED               | 6 CREE SMD    |
| Average life time (h)     | 80000h L70B10 |
| Colour temperature (K)    | RGB           |
| Colour consistency (SDCM) | SDCM<3        |
| Colour consistency (SDCM) | SDCM<3        |