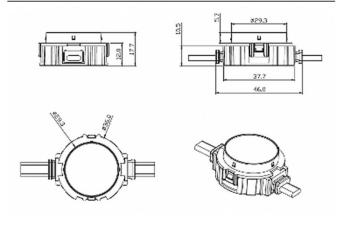

| Scheme |
|--------|
|--------|

| Product                   |               |
|---------------------------|---------------|
| Real power (W)            | 1.44          |
| Real luminous flux (Lm)   | 25.83         |
| Beam angle (º)            | 99.78         |
| IP                        | 66            |
| Colour                    | white         |
| Control gear included     | NOT           |
| Light source              | LED           |
| Type of LED               | 6 CREE SMD    |
| Average life time (h)     | 80000h L70B10 |
| Colour temperature (K)    | RGB           |
| Colour consistency (SDCM) | SDCM<3        |
| Colour consistency (SDCM) | SDCM<3        |