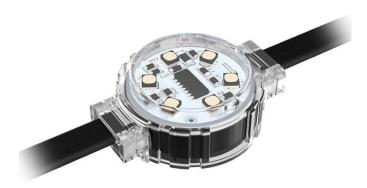

## Dot

Lavov Pixel light from the family DOT with a power of 1,44 W and RGB color. Beam angle 120 degrees. Made in die cast aluminium and PC cover. Driver not included. Controlled by  $\ensuremath{\mathsf{DMX512}}$ protocol. Transparent flat.Not include driver.

## **Scheme**

| Product                   |               |
|---------------------------|---------------|
| Real power (W)            | 1.44          |
| Real luminous flux (Lm)   | 25.83         |
| Beam angle (º)            | 99.78         |
| IP                        | 66            |
| Colour                    | black         |
| Control gear included     | NOT           |
| Light source              | LED           |
| Type of LED               | 6 CREE SMD    |
| Average life time (h)     | 80000h L70B10 |
| Colour temperature (K)    | RGB           |
| Colour consistency (SDCM) | SDCM<3        |