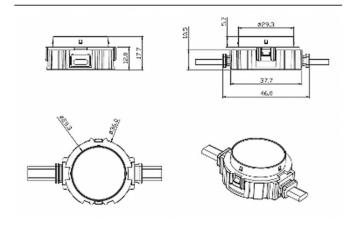

## **Scheme**

| Product                   |               |
|---------------------------|---------------|
| Real power (W)            | 1.44          |
| Real luminous flux (Lm)   | 25.83         |
| Beam angle (º)            | 99.78         |
| IP                        | 66            |
| Colour                    | black         |
| Control gear included     | NOT           |
| Light source              | LED           |
| Type of LED               | 6 CREE SMD    |
| Average life time (h)     | 80000h L70B10 |
| Colour temperature (K)    | RGB           |
| Colour consistency (SDCM) | SDCM<3        |