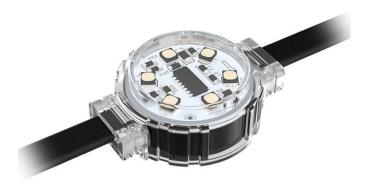

## Dot

Lavov Pixel light from the family DOT with a power of 1,44 W and RGB color. Beam angle 120 degrees. Made in die cast aluminium and PC cover. Driver not included. Controlled by DMX512 protocol. Transparent flat.Not include driver.

## Scheme

| Product                   |               |
|---------------------------|---------------|
| Real power (W)            | 1.44          |
| Real luminous flux (Lm)   | 25.83         |
| Beam angle (º)            | 99.78         |
| IP                        | 66            |
| Colour                    | black         |
| Control gear included     | NOT           |
| Light source              | LED           |
| Type of LED               | 6 CREE SMD    |
| Average life time (h)     | 80000h L70B10 |
| Colour temperature (K)    | RGB           |
| Colour consistency (SDCM) | SDCM<3        |