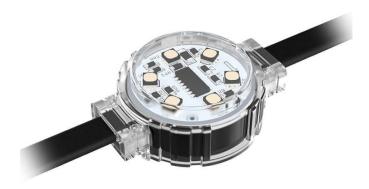

## Dot

Lavov Pixel light from the family DOT with a power of 1,44 W and Single color. Beam angle 120 degrees. Made in die cast aluminium and PC cover. Driver not included. Controlled by DMX512 protocol. Milky dome.Not include driver.

| Item code    | 86.OP01.2300.01 Outdoor Pixel Light |  |
|--------------|-------------------------------------|--|
| Product type |                                     |  |
| Category     |                                     |  |
| Family       | Dot                                 |  |
| Pictograms   | SDCM SDCM C EXCL.                   |  |
|              | On IP 66                            |  |

## **Scheme**

| Product                   |               |
|---------------------------|---------------|
| Real power (W)            | 1.44          |
| Real luminous flux (Lm)   | 54.57         |
| Beam angle (º)            | 107.68        |
| IP                        | 66            |
| Colour                    | white         |
| Control gear included     | NOT           |
| Light source              | LED           |
| Type of LED               | 6 CREE SMD    |
| Average life time (h)     | 80000h L70B10 |
| Colour temperature (K)    | SINGLE COLOR  |
| Colour consistency (SDCM) | SDCM<3        |