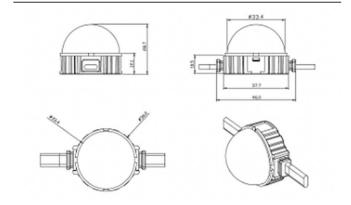

## Dot

Lavov Pixel light from the family DOT with a power of 1,44 W and Single color. Beam angle 120 degrees. Made in die cast aluminium and PC cover. Driver not included. Controlled by DMX512 protocol. Milky dome.Not include driver.

| Item code    | 86.OP01.2300.01 Outdoor Pixel Light |  |
|--------------|-------------------------------------|--|
| Product type |                                     |  |
| Category     |                                     |  |
| Family       | Dot                                 |  |
| Pictograms   | SDCM SDCM C EXCL.                   |  |
|              | On IP 66                            |  |

## **Scheme**

| Product                   |               |
|---------------------------|---------------|
| Real power (W)            | 1.44          |
| Real luminous flux (Lm)   | 54.57         |
| Beam angle (º)            | 107.68        |
| IP                        | 66            |
| Colour                    | white         |
| Control gear included     | NOT           |
| Light source              | LED           |
| Type of LED               | 6 CREE SMD    |
| Average life time (h)     | 80000h L70B10 |
| Colour temperature (K)    | SINGLE COLOR  |
| Colour consistency (SDCM) | SDCM<3        |