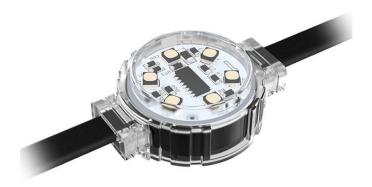

## Dot

Lavov Pixel light from the family DOT with a power of 1,44 W and Single color. Beam angle 120 degrees. Made in die cast aluminium and PC cover. Driver not included. Controlled by DMX512 protocol. Milky dome.Not include driver.

## Scheme

| Product                   |               |
|---------------------------|---------------|
| Real power (W)            | 1.44          |
| Real luminous flux (Lm)   | 54.57         |
| Beam angle (º)            | 107.68        |
| IP                        | 66            |
| Colour                    | white         |
| Control gear included     | NOT           |
| Light source              | LED           |
| Type of LED               | 6 CREE SMD    |
| Average life time (h)     | 80000h L70B10 |
| Colour temperature (K)    | SINGLE COLOR  |
| Colour consistency (SDCM) | SDCM<3        |