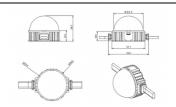

## Dot

Lavov Pixel light from the family DOT with a power of 1,44 W and Single color. Beam angle 120 degrees. Made in die cast aluminium and PC cover. Driver not included. Controlled by DMX512 protocol. Milky dome.Not include driver.

## Scheme

| Product                   |               |
|---------------------------|---------------|
| Real power (W)            | 1.44          |
| Real luminous flux (Lm)   | 54.57         |
| Beam angle (º)            | 107.68        |
| IP                        | 66            |
| Colour                    | white         |
| Control gear included     | NOT           |
| Light source              | LED           |
| Type of LED               | 6 CREE SMD    |
| Average life time (h)     | 80000h L70B10 |
| Colour temperature (K)    | SINGLE COLOR  |
| Colour consistency (SDCM) | SDCM<3        |