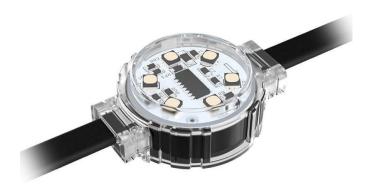

## Dot

Lavov Pixel light from the family DOT with a power of 1,44 W and Single color. Beam angle 120 degrees. Made in die cast aluminium and PC cover. Driver not included. Controlled by DMX512 protocol. Milky dome.Not include driver.

| Item code    | 86.0P01.2300.01  Outdoor  Pixel Light |  |
|--------------|---------------------------------------|--|
| Product type |                                       |  |
| Category     |                                       |  |
| Family       | Dot                                   |  |
| Subfamily    | Dot                                   |  |
| Pictograms   | SDCM SDCM C EXCL.                     |  |
|              | On IP 66                              |  |

## **Scheme**

| Product                   |               |
|---------------------------|---------------|
| Real power (W)            | 1.44          |
| Real luminous flux (Lm)   | 54.57         |
| Beam angle (º)            | 107.68        |
| IP                        | 66            |
| Colour                    | white         |
| Control gear included     | NOT           |
| Light source              | LED           |
| Type of LED               | 6 CREE SMD    |
| Average life time (h)     | 80000h L70B10 |
| Colour temperature (K)    | SINGLE COLOR  |
| Colour consistency (SDCM) | SDCM<3        |