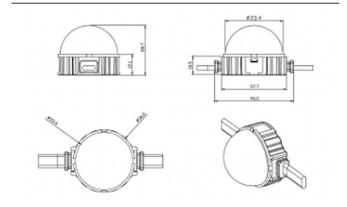

## **Scheme**

| Product                   |               |
|---------------------------|---------------|
| Real power (W)            | 1.44          |
| Real luminous flux (Lm)   | 54.57         |
| Beam angle (º)            | 107.68        |
| IP                        | 66            |
| Colour                    | white         |
| Control gear included     | NOT           |
| Light source              | LED           |
| Type of LED               | 6 CREE SMD    |
| Average life time (h)     | 80000h L70B10 |
| Colour temperature (K)    | SINGLE COLOR  |
| Colour consistency (SDCM) | SDCM<3        |