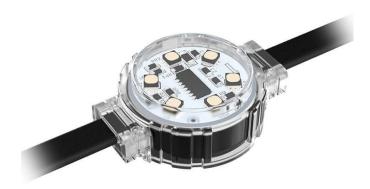

## Dot

Lavov Pixel light from the family DOT with a power of 1,44 W and Single color. Beam angle 120 degrees. Made in die cast aluminium and PC cover. Driver not included. Controlled by DMX512 protocol. Milky dome.Not include driver.

## **Scheme**

| Product                   |               |
|---------------------------|---------------|
| Real power (W)            | 1.44          |
| Real luminous flux (Lm)   | 54.57         |
| Beam angle (º)            | 107.68        |
| IP                        | 66            |
| Colour                    | black         |
| Control gear included     | NOT           |
| Light source              | LED           |
| Type of LED               | 6 CREE SMD    |
| Average life time (h)     | 80000h L70B10 |
| Colour temperature (K)    | SINGLE COLOR  |
| Colour consistency (SDCM) | SDCM<3        |