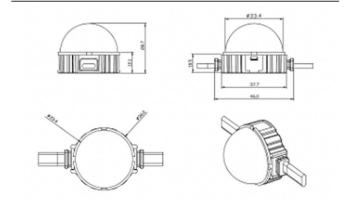

## **Scheme**

| Product                   |               |
|---------------------------|---------------|
| Real power (W)            | 1.44          |
| Real luminous flux (Lm)   | 54.57         |
| Beam angle (º)            | 107.68        |
| IP                        | 66            |
| Colour                    | black         |
| Control gear included     | NOT           |
| Light source              | LED           |
| Type of LED               | 6 CREE SMD    |
| Average life time (h)     | 80000h L70B10 |
| Colour temperature (K)    | SINGLE COLOR  |
| Colour consistency (SDCM) | SDCM<3        |