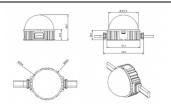

## Scheme

| Product                   |               |
|---------------------------|---------------|
| Real power (W)            | 1.44          |
| Real luminous flux (Lm)   | 54.57         |
| Beam angle (º)            | 107.68        |
| IP                        | 66            |
| Colour                    | black         |
| Control gear included     | ΝΟΤ           |
| Light source              | LED           |
| Type of LED               | 6 CREE SMD    |
| Average life time (h)     | 80000h L70B10 |
| Colour temperature (K)    | SINGLE COLOR  |
| Colour consistency (SDCM) | SDCM<3        |