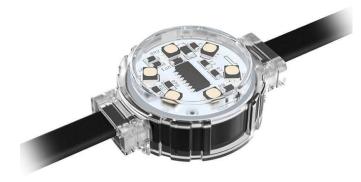

## Dot

Lavov Pixel light from the family DOT with a power of 1,44 W and Single color. Beam angle 120 degrees. Made in die cast aluminium and PC cover. Driver not included. Controlled by DMX512 protocol. Milky dome.Not include driver.

## Scheme

| Product                   |               |
|---------------------------|---------------|
| Real power (W)            | 1.44          |
| Real luminous flux (Lm)   | 54.57         |
| Beam angle (º)            | 107.68        |
| IP                        | 66            |
| Colour                    | black         |
| Control gear included     | ΝΟΤ           |
| Light source              | LED           |
| Type of LED               | 6 CREE SMD    |
| Average life time (h)     | 80000h L70B10 |
| Colour temperature (K)    | SINGLE COLOR  |
| Colour consistency (SDCM) | SDCM<3        |