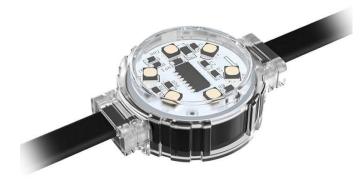

## Scheme

| Product                   |               |
|---------------------------|---------------|
| Real power (W)            | 1.44          |
| Real luminous flux (Lm)   | 54.57         |
| Beam angle (º)            | 107.68        |
| IP                        | 66            |
| Colour                    | black         |
| Control gear included     | NOT           |
| Light source              | LED           |
| Type of LED               | 6 CREE SMD    |
| Average life time (h)     | 80000h L70B10 |
| Colour temperature (K)    | SINGLE COLOR  |
| Colour consistency (SDCM) | SDCM<3        |
|                           |               |