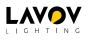

## Dot

Lavov Pixel light from the family DOT with a power of 1,44 W and Single color. Beam angle 120 degrees. Made in die cast aluminium and PC cover. Driver not included. Controlled by DMX512 protocol. Milky dome.Not include driver.

| Item code    | 86.0P01.2300.02                               |  |
|--------------|-----------------------------------------------|--|
| Product type | Outdoor                                       |  |
| Category     | Pixel Light                                   |  |
| Family       | Dot                                           |  |
| Subfamily    | Dot                                           |  |
| Pictograms   | >I CRI SDCM C € Driver   850° 80 3 C € Driver |  |
|              | On IP 66                                      |  |