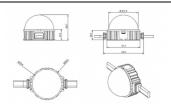

## Scheme

| Product                   |               |
|---------------------------|---------------|
| Real power (W)            | 1.44          |
| Real luminous flux (Lm)   | 54.57         |
| Beam angle (º)            | 107.68        |
| IP                        | 66            |
| Colour                    | white         |
| Control gear included     | NOT           |
| Light source              | LED           |
| Type of LED               | 6 CREE SMD    |
| Average life time (h)     | 80000h L70B10 |
| Colour temperature (K)    | SINGLE COLOR  |
| Colour consistency (SDCM) | SDCM<3        |