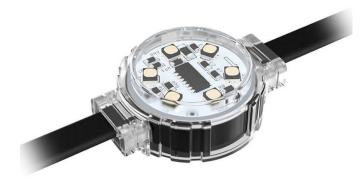

## Dot

Lavov Pixel light from the family DOT with a power of 1,44 W and Single color. Beam angle 120 degrees. Made in die cast aluminium and PC cover. Driver not included. Controlled by DMX512 protocol. Transparent dome.Not include driver.

## Scheme

| Product                   |               |
|---------------------------|---------------|
| Real power (W)            | 1.44          |
| Real luminous flux (Lm)   | 54.57         |
| Beam angle (º)            | 107.68        |
| IP                        | 66            |
| Colour                    | white         |
| Control gear included     | NOT           |
| Light source              | LED           |
| Type of LED               | 6 CREE SMD    |
| Average life time (h)     | 80000h L70B10 |
| Colour temperature (K)    | SINGLE COLOR  |
| Colour consistency (SDCM) | SDCM<3        |