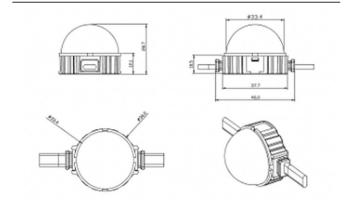

## Dot

Lavov Pixel light from the family DOT with a power of 1,44 W and Single color. Beam angle 120 degrees. Made in die cast aluminium and PC cover. Driver not included. Controlled by DMX512 protocol. Transparent dome.Not include driver.

## **Scheme**

| Product                   |               |
|---------------------------|---------------|
| Real power (W)            | 1.44          |
| Real luminous flux (Lm)   | 54.57         |
| Beam angle (º)            | 107.68        |
| IP                        | 66            |
| Colour                    | white         |
| Control gear included     | NOT           |
| Light source              | LED           |
| Type of LED               | 6 CREE SMD    |
| Average life time (h)     | 80000h L70B10 |
| Colour temperature (K)    | SINGLE COLOR  |
| Colour consistency (SDCM) | SDCM<3        |