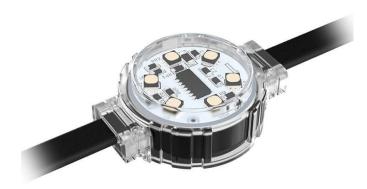

## Dot

Lavov Pixel light from the family DOT with a power of 1,44 W and Single color. Beam angle 120 degrees. Made in die cast aluminium and PC cover. Driver not included. Controlled by DMX512 protocol. Transparent dome.Not include driver.

## **Scheme**

| Product                   |               |
|---------------------------|---------------|
| Real power (W)            | 1.44          |
| Real luminous flux (Lm)   | 54.57         |
| Beam angle (º)            | 107.68        |
| IP                        | 66            |
| Colour                    | white         |
| Control gear included     | NOT           |
| Light source              | LED           |
| Type of LED               | 6 CREE SMD    |
| Average life time (h)     | 80000h L70B10 |
| Colour temperature (K)    | SINGLE COLOR  |
| Colour consistency (SDCM) | SDCM<3        |