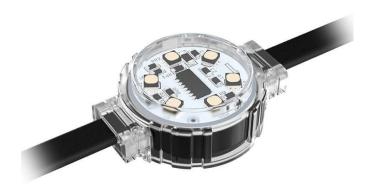

## Dot

Lavov Pixel light from the family DOT with a power of 1,44 W and Single color. Beam angle 120 degrees. Made in die cast aluminium and PC cover. Driver not included. Controlled by DMX512 protocol. Transparent dome.Not include driver.

## **Scheme**

| Product                   |               |
|---------------------------|---------------|
| Real power (W)            | 1.44          |
| Real luminous flux (Lm)   | 54.57         |
| Beam angle (º)            | 107.68        |
| IP                        | 66            |
| Colour                    | black         |
| Control gear included     | NOT           |
| Light source              | LED           |
| Type of LED               | 6 CREE SMD    |
| Average life time (h)     | 80000h L70B10 |
| Colour temperature (K)    | SINGLE COLOR  |
| Colour consistency (SDCM) | SDCM<3        |