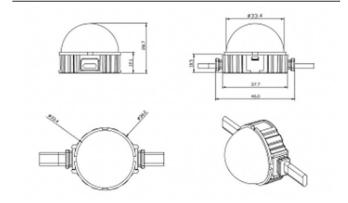

## Dot

Lavov Pixel light from the family DOT with a power of 1,44 W and Single color. Beam angle 120 degrees. Made in die cast aluminium and PC cover. Driver not included. Controlled by DMX512 protocol. Transparent dome.Not include driver.

## **Scheme**

| Product                   |               |
|---------------------------|---------------|
| Real power (W)            | 1.44          |
| Real luminous flux (Lm)   | 54.57         |
| Beam angle (º)            | 107.68        |
| IP                        | 66            |
| Colour                    | black         |
| Control gear included     | NOT           |
| Light source              | LED           |
| Type of LED               | 6 CREE SMD    |
| Average life time (h)     | 80000h L70B10 |
| Colour temperature (K)    | SINGLE COLOR  |
| Colour consistency (SDCM) | SDCM<3        |