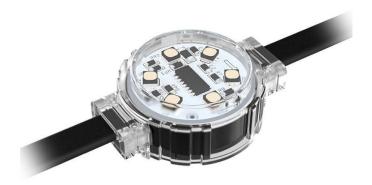

## Dot

Lavov Pixel light from the family DOT with a power of 1,44 W and Single color. Beam angle 120 degrees. Made in die cast aluminium and PC cover. Driver not included. Controlled by DMX512 protocol. Transparent dome.Not include driver.

## Scheme

| Product                   |               |
|---------------------------|---------------|
| Real power (W)            | 1.44          |
| Real luminous flux (Lm)   | 54.57         |
| Beam angle (º)            | 107.68        |
| IP                        | 66            |
| Colour                    | black         |
| Control gear included     | NOT           |
| Light source              | LED           |
| Type of LED               | 6 CREE SMD    |
| Average life time (h)     | 80000h L70B10 |
| Colour temperature (K)    | SINGLE COLOR  |
| Colour consistency (SDCM) | SDCM<3        |