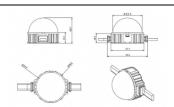

## Dot

Lavov Pixel light from the family DOT with a power of 1,44 W and Single color. Beam angle 120 degrees. Made in die cast aluminium and PC cover. Driver not included. Controlled by DMX512 protocol. Transparent dome.Not include driver.

## Scheme

| Product                   |               |
|---------------------------|---------------|
| Real power (W)            | 1.44          |
| Real luminous flux (Lm)   | 54.57         |
| Beam angle (º)            | 107.68        |
| IP                        | 66            |
| Colour                    | black         |
| Control gear included     | NOT           |
| Light source              | LED           |
| Type of LED               | 6 CREE SMD    |
| Average life time (h)     | 80000h L70B10 |
| Colour temperature (K)    | SINGLE COLOR  |
| Colour consistency (SDCM) | SDCM<3        |